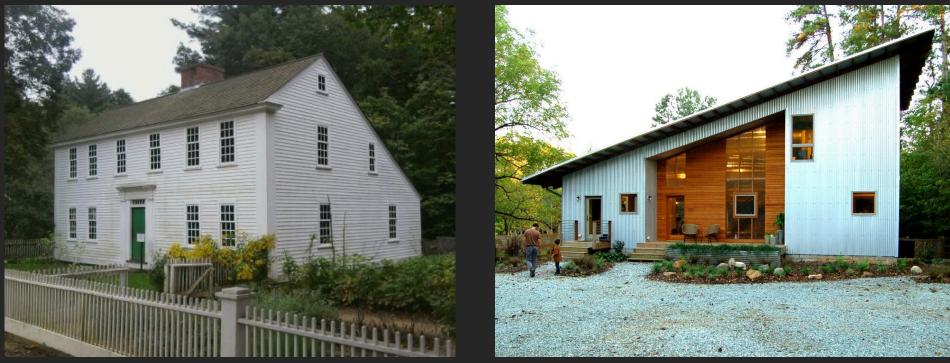

## SaltBox House -New England Hill towns, North America TJ Wilt

•The Saltbox house is a great example of the original sustainability. The social realm is created by the expansion of the first floor of the house allowing for more space to gather as a family. The environmental realm is engaged by using local materials and building a simple structure that can heat the entire house using the one central fireplace. Finally the economic realm is partially why the house was originally constructed. The purpose of just extending the roofline down to the first floor was to save money on the expansion of the house.

•Recent construction has shown the use of the roofline that is included in the Saltbox house. This roofline was successful in aiding with the blocking of excess wind and the runoff of snow in the winters.